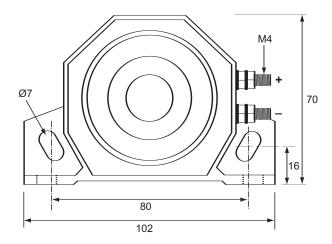

## Technical Drawing (not to scale)

## **Specification**

| Туре           | Back-up alarm                 |
|----------------|-------------------------------|
| Voltage        | 12 - 48 volt DC               |
| Current draw   | 80mA                          |
| Sound output   | 97dB(A)                       |
| Frequency      | 1200Hz                        |
| Pulse rate     | 60 per minute                 |
| Stud terminals | M4                            |
| Dimensions     | l 102 x w 41 x h 70mm         |
| Weight         | 290g                          |
| Approvals      | CE                            |
| Protection     | Protected against water spray |