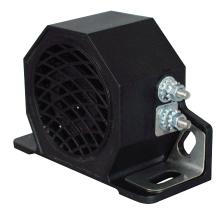

## Part No. 0-564-02

Back-up alarm, 12 - 48 volt, 97 dB(A) at 1200Hz. 60 pulses per minute. Two position fixing bracket. CE approved.

## **Specification**

| Туре           | Back-up alarm                 |
|----------------|-------------------------------|
| Voltage        | 12 - 48 volt DC               |
| Current draw   | 80mA                          |
| Sound output   | 97dB(A)                       |
| Frequency      | 1200Hz                        |
| Pulse rate     | 60 per minute                 |
| Stud terminals | M4                            |
| Dimensions     | l 102 x w 41 x h 70mm         |
| Weight         | 290g                          |
| Approvals      | CE                            |
| Protection     | Protected against water spray |