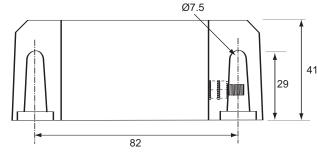

## Technical Drawing (not to scale)

## **Specification**

| Туре           | Back-up alarm                 |
|----------------|-------------------------------|
| Voltage        | 12 - 48 volt DC               |
| Current draw   | 80mA                          |
| Sound output   | 97dB(A)                       |
| Frequency      | 1200Hz                        |
| Pulse rate     | 60 per minute                 |
| Stud terminals | M4                            |
| Dimensions     | l 102 x w 41 x h 70mm         |
| Weight         | 290g                          |
| Approvals      | CE                            |
| Protection     | Protected against water spray |